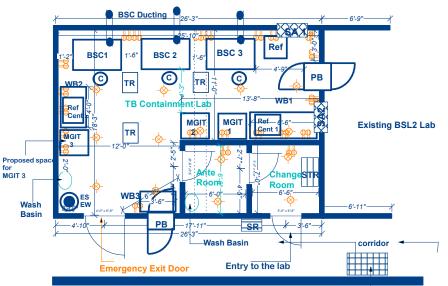

#### **Proposed TB Containment Lab, 1st floor, IRL Hyderabad**

AHU control panel

**Equipment Details:** 

TB Containment Lab BSC: Bio-safety Cabinet Ref:Refrigerator Ref. Cent: Refrigerated Centrifuge SA: Split AC (2 TR) MGIT: MGIT 960 PB: Pass box (2'x2')(2 nos) WB1:Work Bench1 (LxWxH)(6'6"x2'6"x2'6") WB2:Work Bench2 (LxWxH)(4'x2'6"x2'6") WB3:Work Bench3 (LxWxH)(3'6"x2'x2'6") STR: Storage cabinet (LxWxH)(3'X1'6"x4') ES & EW: Emergency Shower and Eye Wash C: Revolving Stools SR: Shoe Rack (2'x1') TR: Trolley