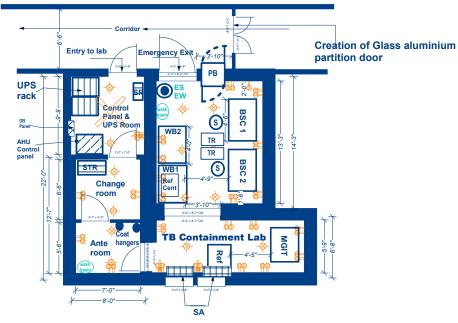

#### Existing BSL3 Lab, 1st Floor, IRL Hyderabad

Internal Dimensions:

1. Area of Change Room: 6'6" X 6'8"

2. Area of Ante Room: 6' X 6'8"

3. Area of TB containment Room: 12' X 18'3"+11' X 13'8"

Ceiling Height: BEAM-FLOOR- 9'6" CEILING-FLOOR- 11'6"

Note:

Space for HVAC unit placement is identified on the roof top of the proposed TB Containment Room