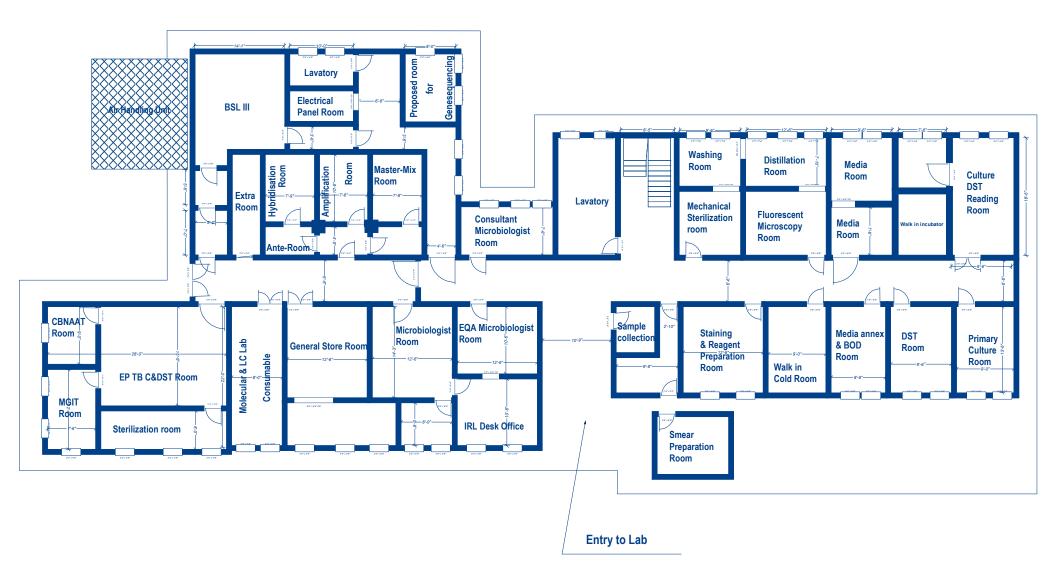

d Extended TB Containment Lab:26'6"X16'
Proposed Ante Room : 7'x4'6"
Proposed Change Room: 7'x6'6"
Proposed Autoclave Room: 14'x11'4"
Proposed Consumable store(1) : 12'6"x6'9"
Proposed Consumable Store(2): 12'6"x11'9"
Proposed Voltage Stabilizer+AHU Panel+UPS Room: 11'6"x8'3"
Proposed Eye wash and Emergency Shower Room: 4'6"x2'6"
Proposed Air Handling Unit (AHU) Area: 20'x20'
Proposed Shaded Cemented Pathway: 26'6"x4'6"+9'x11'6"

#### **Description**

1)BSC: Biosafety Cabinet 2)RC: Refrigerated Centrifuge 3)MGIT: MGIT 960 4)Ref: Refrigerator 4)HA: Horizontal Autoclave 5)SA: Split AC 6)SR: Shoe Rack 7)STR: Storage Rack 8)WKB: Workbench

9)VS: Voltage stabilizer 10)EF: Exhaust Fan 11)UPS: Uniterrupted Power supply 12)PB: Pass Box

### Existing TB C&DST Lab Layout, Ground Floor, IRL Cuttack



**Annexure 1** 

# **Existing Layout**

# Corridor

AHU on the terrace, 36 feet from ground level Ceiling height is 12 feet 6 inches

# **Proposed TB Containment Lab, Ground floor,IRL Cuttack**



Equipment Details BSC: Bio-safety Cabinet MGIT: MGIT 960 RF: Refrigerator Ref. Cent: Refrigerator Centrifuge HAO: Hot Air Oven for Sterilisation Insp.: Inspissator **TB Containment Lab Furniture and others:** 

PB: Pass-Box (2' x 2') S: Revolving Stools TR: Trolley (2' x 1'6") ES & EW: Emergency shower and Eye Wash SC: Storage Cabinet SR: Shoe Rack EE: Emergency Exit STR: Storage racks WB 1: Work Bench (LxWxH) (4'0" x 2'6" x 2'6") WB 2: Work Bench (LxWxH) (4'0" x 2'6" x 2'6")

#### 84'-5' 10'-0' 10'-0" 10'-0 Flourescent Microscopy 11'-0" Microbiologist Room BSL2 Room Cold Room Sterlization Wash