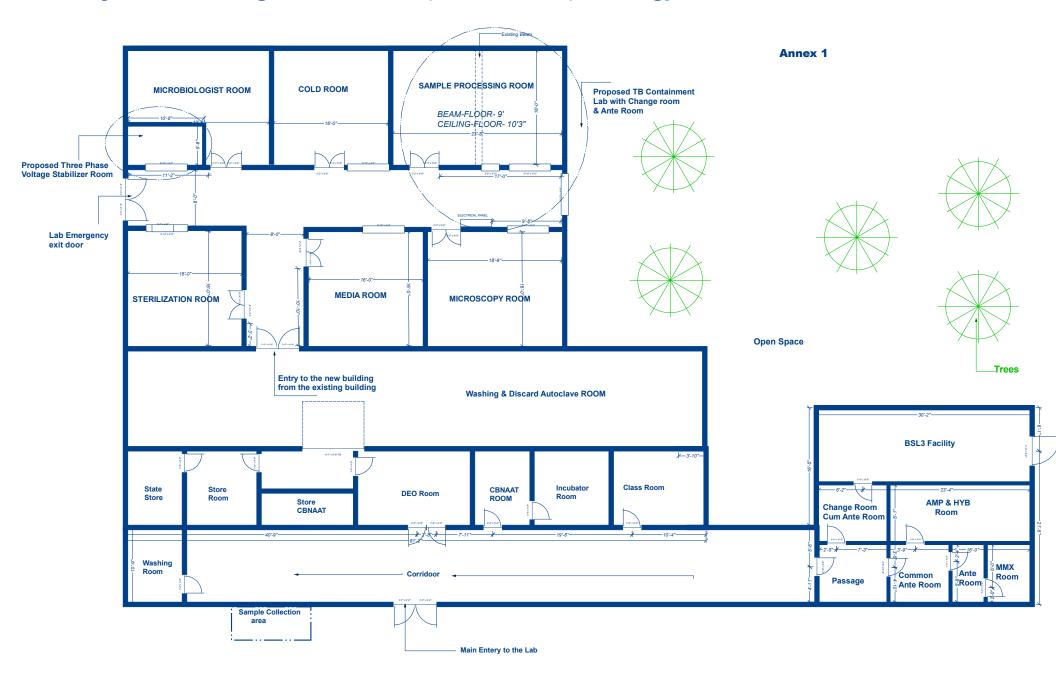

e Roon LPA Store BSC ; Room Walk-in . Incubator Passage RC2 7'-10 ¥ 2'-2" -10"× - 2<sup>7</sup>-10" + 3'-2" -Ň WB 2 Existing facility to be 3-0" x 61-8" 0" x 6'-8" OF 3'-1" x 6'-8' -7'-10"-- 7'-0" renovated to TB Containment Lab > 10'-0' with change & Ante room Hybridization Amplification Master mix Room Room Room Open space -23'-0" -8'-10" Lab Incharge/ Microbiologist Room Toilet 8'-11 Trees X -9'-0"

# Layout of existing TB C&DST Lab, Ground floor, IRL Indore

Creation of Emergency Door for the TB Lab

### Layout of Proposed TB Containment Lab, Ground Floor, IRL Indore



Ceiling Height: BEAM-FLOOR- 10'5" CEILING-FLOOR- 11'5" Note:

Space for HVAC unit placement is identified on the roof top of the proposed TB Containment Room

# Layout Of Existing TB C&DST Lab,Ground Floor, IRL Nagpur



## Proposed TB Containment Lab, New Building, Ground Floor, IRL Nagpur



SR: Shoe Rack (2'x1')