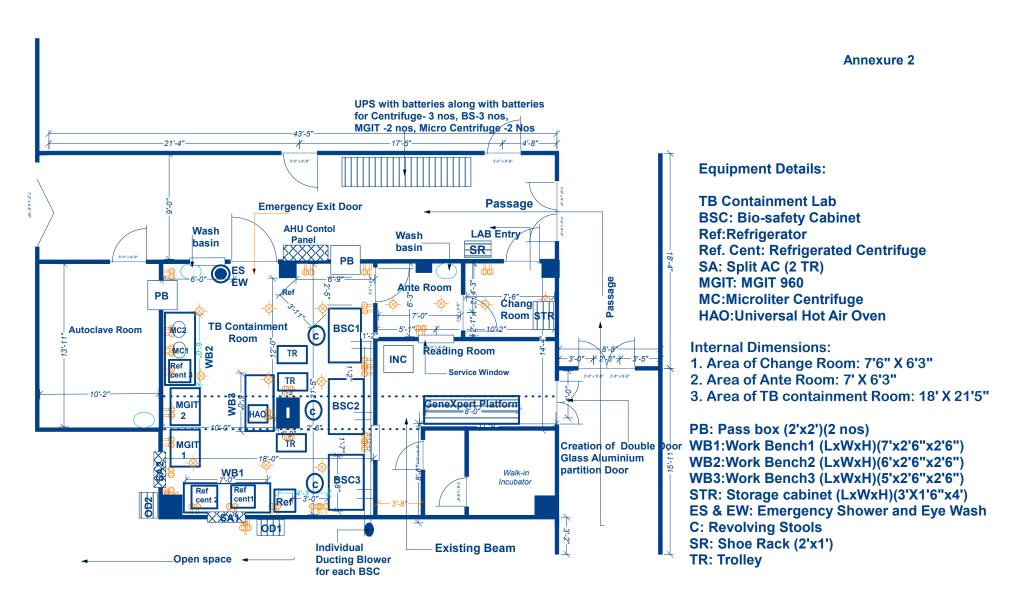

#### **Annexure 2**

#### **Proposed TB Containment Lab, 1st floor, IRL Hyderabad**

AHU control panel

**Equipment Details:** 

TB Containment Lab BSC: Bio-safety Cabinet Ref:Refrigerator Ref. Cent: Refrigerated Centrifuge SA: Split AC (2 TR) MGIT: MGIT 960 PB: Pass box (2'x2')(2 nos) WB1:Work Bench1 (LxWxH)(6'6"x2'6"x2'6") WB2:Work Bench2 (LxWxH)(4'x2'6"x2'6") WB3:Work Bench3 (LxWxH)(3'6"x2'x2'6") STR: Storage cabinet (LxWxH)(3'X1'6"x4') ES & EW: Emergency Shower and Eye Wash C: Revolving Stools SR: Shoe Rack (2'x1') TR: Trolley

#### **Description**

1)BSC: Biosafety Cabinet 2)RC: Refrigerated Centrifuge 3)MGIT: MGIT 960 4)Ref: Refrigerator 4)HA: Horizontal Autoclave 5)SA: Split AC 6)SR: Shoe Rack 7)STR: Storage Rack 8)WKB: Workbench

9)VS: Voltage stabilizer 10)EF: Exhaust Fan 11)UPS: Uniterrupted Power supply 12)PB: Pass Box