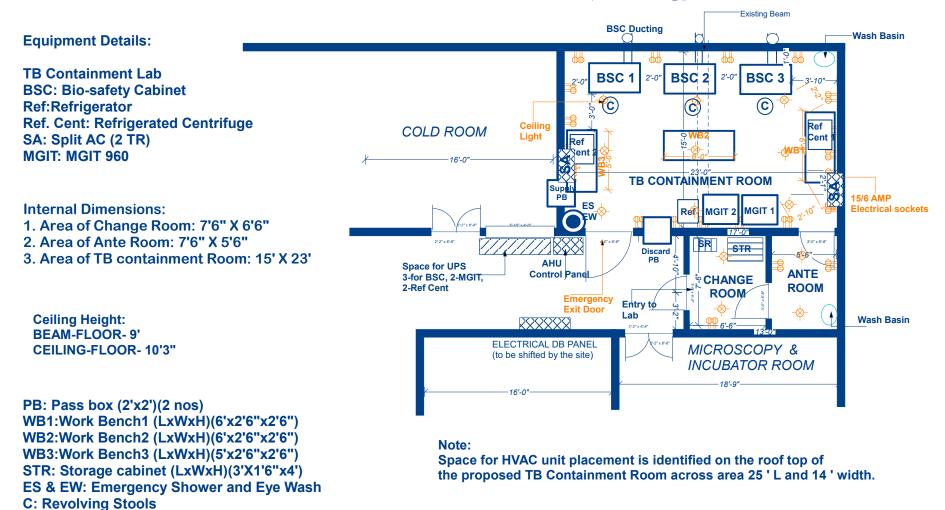

#### **Proposed TB Containment Lab, 1st floor, IRL Hyderabad**

AHU control panel

**Equipment Details:** 

TB Containment Lab BSC: Bio-safety Cabinet Ref:Refrigerator Ref. Cent: Refrigerated Centrifuge SA: Split AC (2 TR) MGIT: MGIT 960 PB: Pass box (2'x2')(2 nos) WB1:Work Bench1 (LxWxH)(6'6"x2'6"x2'6") WB2:Work Bench2 (LxWxH)(4'x2'6"x2'6") WB3:Work Bench3 (LxWxH)(3'6"x2'x2'6") STR: Storage cabinet (LxWxH)(3'X1'6"x4') ES & EW: Emergency Shower and Eye Wash C: Revolving Stools SR: Shoe Rack (2'x1') TR: Trolley