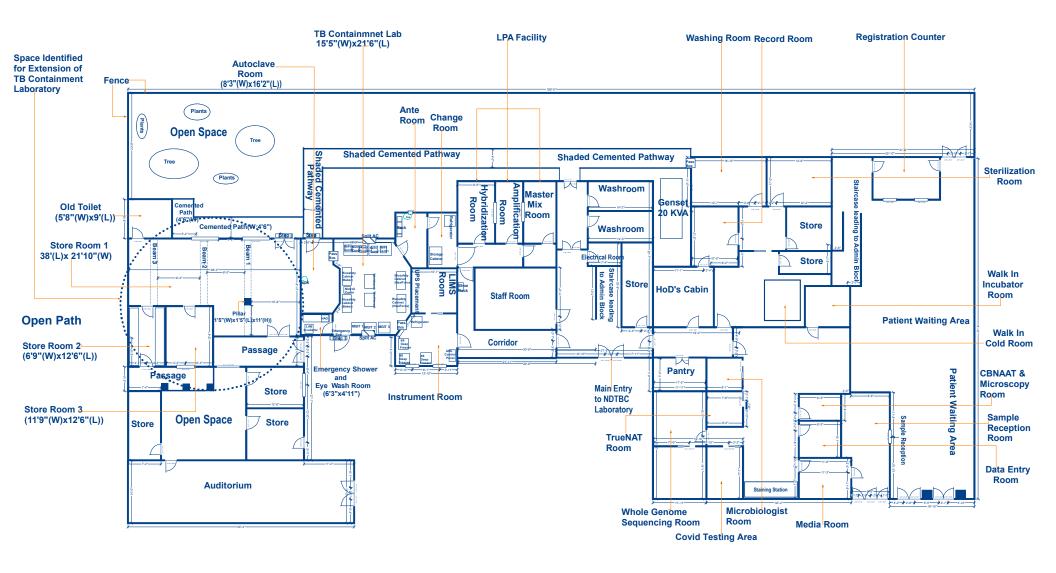

# Proposed Layout for Extended TB Containment Lab at New Delhi Tuberculosis Centre\_Delhi

Dimesnsions of Proposed Rooms(LxW)

Proposed Extended TB Containment Lab:26'6"X16'
Proposed Ante Room : 7'x4'6"
Proposed Change Room: 7'x6'6"
Proposed Autoclave Room: 14'x11'4"
Proposed Consumable store(1) : 12'6"x6'9"
Proposed Consumable Store(2): 12'6"x11'9"
Proposed Voltage Stabilizer+AHU Panel+UPS Room: 11'6"x8'3"
Proposed Eye wash and Emergency Shower Room: 4'6"x2'6"
Proposed Air Handling Unit (AHU) Area: 20'x20'
Proposed Shaded Cemented Pathway: 26'6"x4'6"+9'x11'6"