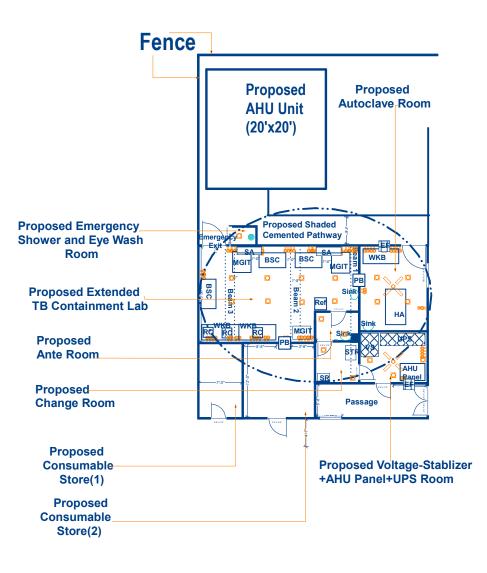

# Annexure\_3

# Proposed Layout for Extended TB Containment Lab at New Delhi Tuberculosis Centre\_Delhi

Dimesnsions of Proposed Rooms(LxW)

Proposed Extended TB Containment Lab:26'6"X16'
Proposed Ante Room : 7'x4'6"
Proposed Change Room: 7'x6'6"
Proposed Autoclave Room: 14'x11'4"
Proposed Consumable store(1) : 12'6"x6'9"
Proposed Consumable Store(2): 12'6"x11'9"
Proposed Voltage Stabilizer+AHU Panel+UPS Room: 11'6"x8'3"
Proposed Eye wash and Emergency Shower Room: 4'6"x2'6"
Proposed Air Handling Unit (AHU) Area: 20'x20'
Proposed Shaded Cemented Pathway: 26'6"x4'6"+9'x11'6"