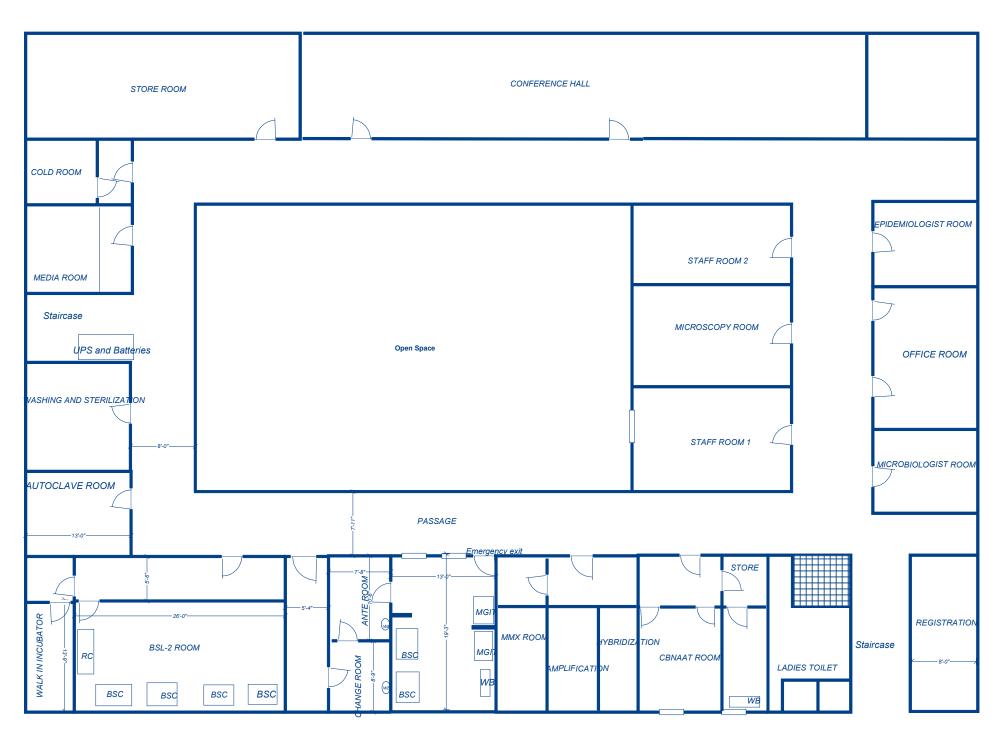

#### Layout of existing TB C&DST Lab, 1st Floor, IRL Hyderabad



#### **Annexure 2**



#### Existing BSL3 Lab, 1st Floor, IRL Hyderabad

Internal Dimensions:

1. Area of Change Room: 6'6" X 6'8"

2. Area of Ante Room: 6' X 6'8"

3. Area of TB containment Room: 12' X 18'3"+11' X 13'8"

Ceiling Height: BEAM-FLOOR- 9'6" CEILING-FLOOR- 11'6"

Note:

Space for HVAC unit placement is identified on the roof top of the proposed TB Containment Room

#### **Proposed TB Containment Lab, 1st floor, IRL Hyderabad**



AHU control panel

**Equipment Details:** 

TB Containment Lab BSC: Bio-safety Cabinet Ref:Refrigerator Ref. Cent: Refrigerated Centrifuge SA: Split AC (2 TR) MGIT: MGIT 960 PB: Pass box (2'x2')(2 nos) WB1:Work Bench1 (LxWxH)(6'6"x2'6"x2'6") WB2:Work Bench2 (LxWxH)(4'x2'6"x2'6") WB3:Work Bench3 (LxWxH)(3'6"x2'x2'6") STR: Storage cabinet (LxWxH)(3'X1