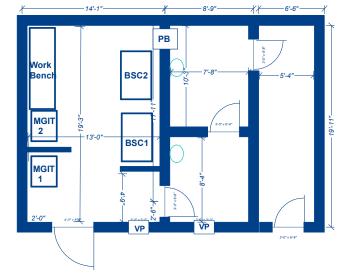

#### Existing BSL3 Lab, 1st Floor, IRL Hyderabad

Internal Dimensions:

1. Area of Change Room: 6'6" X 6'8"

2. Area of Ante Room: 6' X 6'8"

3. Area of TB containment Room: 12' X 18'3"+11' X 13'8"

Ceiling Height: BEAM-FLOOR- 9'6" CEILING-FLOOR- 11'6"