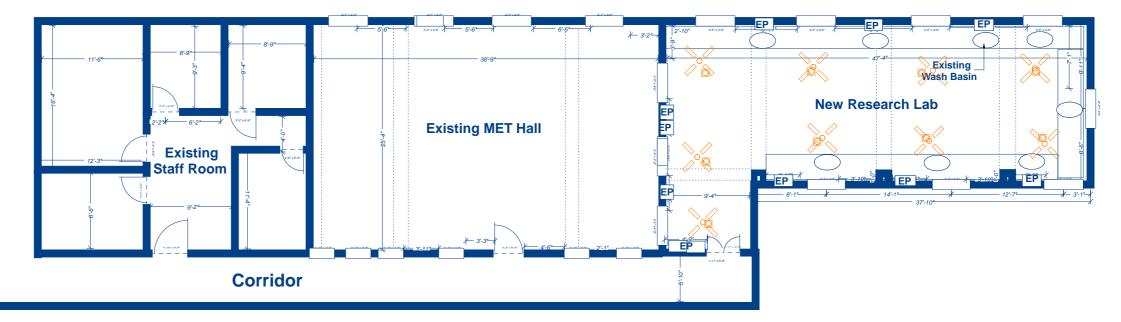

## Existing Space, 2nd Floor, C-Building, Dept of Microbiology, GMC Akola

## Proposed Sections of TB C&DST Lab, 2 nd Floor, C-Building, Dept of Microbiology, GMC-Akola





## Proposed TB Containment Room, Autocalve & Washing, Equipment & Culture Reading, Microscopy & Staining Room, 2nd Floor, C-Building, Dept of Microbiology, GMC-Akola

Overal Internal Dimension: 25' X 16' 1. Area of Change Room: 7' X 5' 2. Area of Ante Room: 5' X 5' 3. Area of TB containment Room: 25' X 10'4"+12' X 5'

4. Area of Autoclave & Washing Room: 12' X 11'

```
5. Area of Equipment & Culture Reading Room: 12'6" X 14'
```

```
6. Area of Microscopy & Staining Room:10'8" X 8'
```

The Total ceiling Height without beam is 9'10"

PB: Pass box (2\*2)(1no) WB:Work Bench1 (LWXH/I(5×2\*5\*2\*6\*) WB2:Work Bench2 (LWX