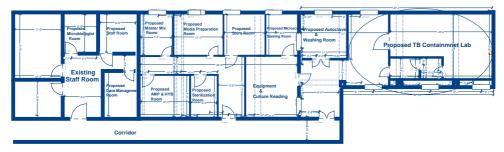

## Proposed Sections of TB C&DST Lab, 2 nd Floor, C-Building, Dept of Microbiology, GMC-Akola