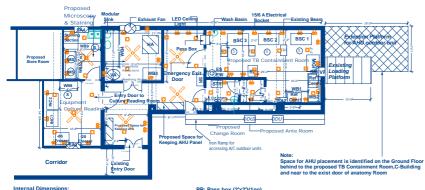

## Proposed TB Containment Room, Autocalve & Washing, Equipment & Culture Reading, Microscopy & Staining Room, 2nd Floor, C-Building, Dept of Microbiology, GMC-Akola

Overal Internal Dimension: 25' X 16' 1. Area of Change Room: 7' X 5' 2. Area of Ante Room: 5' X 5' 3. Area of TB containment Room: 25' X 10'4"+12' X 5'

4. Area of Autoclave & Washing Room: 12' X 11'

```
5. Area of Equipment & Culture Reading Room: 12'6" X 14'
```

```
6. Area of Microscopy & Staining Room:10'8" X 8'
```

The Total ceiling Height without beam is 9'10"

PB: Pass box (2\*2)(1no) WB:Work Bench1 (LWXH/I(5×2\*5\*2\*6\*) WB2:Work Bench2 (LWXH/I(5×2\*5\*2\*6\*) WB3:Work Bench3 (LWXH/I(3×3\*2\*6\*) WB3:Work Bench4 (LWXH/I(3×3\*2\*6\*) WB3:Work Bench3 (LWX H/I(3×3\*2\*6\*) WB3:Work Bench3 (LWX H/I(3×3\*2\*6\*) WB1:Work Bench3 (LWX H/I(3×3\*2\*6\*) WB1:Work Bench3 (LWX H/I(3×3\*2\*6\*) STR: Storage cabinet (LWXH/I(3×1\*6\*x4)) ES & EW: Emergency Shower Storage Version TR: Trolley (2×1\*6\*)4 nos S: Revolving Stools (5 nos.) SR: Shoe Rack (2×1\*) VP:View Panel (1 no)

## Equipment Details:

TB Containment Lab BSC: Bio-safety Cabinet RF:Refrigerator Ref. Cent: Refrigerated Centrifuge SA: Split AC (2 TR) MGIT: MGIT 960

Autoclave & Washing Room: VA: Vertical Autoclave HA:Horizontal Autoclave Exhaust Fan

Equipment & Culture Reading Room: INC: Incubator -20 Freezer -86 Freezer SA: Split AC(1.5 TR)

Microscopy & Culture Reading Room: MS: Microscope SA:Split AC (1TR)